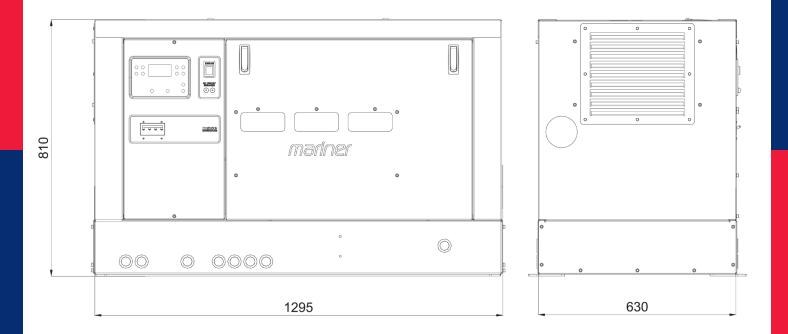

## Output power 29 kW single-phase

|                           |                                                                                                                                                                                                                                                                                                                                                                                                                                                                                                                                 | ~~//                                                                                                                                                                                                                                                                                                                                                                 |
|---------------------------|---------------------------------------------------------------------------------------------------------------------------------------------------------------------------------------------------------------------------------------------------------------------------------------------------------------------------------------------------------------------------------------------------------------------------------------------------------------------------------------------------------------------------------|----------------------------------------------------------------------------------------------------------------------------------------------------------------------------------------------------------------------------------------------------------------------------------------------------------------------------------------------------------------------|
| Description               | <ul><li>Marine power generator</li><li>Diesel engine 1500 rpm</li></ul>                                                                                                                                                                                                                                                                                                                                                                                                                                                         | Silenced version                                                                                                                                                                                                                                                                                                                                                     |
| AC generator - 50Hz       | <ul> <li>Type: synchronous, 4 poles, self-excited, bruwith AVR</li> <li>Cooling: air</li> <li>Max. power: 29 kW</li> <li>Continuous power: 27 kW</li> </ul>                                                                                                                                                                                                                                                                                                                                                                     | <ul> <li>voltage (V): 115 - 230</li> <li>Amps: 252 - 126</li> <li>Power factor: cos φ 1</li> <li>Voltage stability: ±2%</li> <li>Frequency stability: ±5%</li> </ul>                                                                                                                                                                                                 |
| Diesel Engine<br>1500 rpm | <ul> <li>Type: Yanmar 4TNV98 - 4 cyl 47 hp (35 - 3319 cm<sup>3</sup></li> <li>Starting system: electric (12Vdc)</li> <li>Fuel consumption @ 100%: 6,4 lt/h</li> <li>Easy access in case of maintenance of fee system, lubrication system, sea/water pure</li> </ul>                                                                                                                                                                                                                                                             | <ul> <li>Safety stop in case of low oil pressure</li> <li>Safety stop in case high water temperature or<br/>high exhaust gas temperature</li> <li>Oil filter and fuel filter easy to replace.</li> </ul>                                                                                                                                                             |
| Standard Features         | <ul> <li>Controller with digital display for full<br/>monitoring of generator parameters: man<br/>start, Vac voltage, frequency Hz, power,<br/>amperage, engine rpm, hourmeter, gense<br/>battery voltage, engine oil pressure, low<br/>oil pressure alarm, engine temperature,<br/>engine pre-heating, high engine temperat<br/>warning and shutdown alarm, high altern<br/>temperature warning and shutdown alarr<br/>alternator battery charger failure alarm, in<br/>failure alarm, protection alarm for Overloa</li> </ul> | history, maintenance warning<br>- Other features: direct ECU communication via<br>CAN line, possibility to disable all protections<br>(emergency mode operation), automatic<br>ture start for low battery voltage level, possibility<br>for a Start/Stop remote switch (AUT mode),<br>possibility to have multiple remote devices<br>nverter • Emergency stop button |
| Accessories<br>on request | <ul> <li>Siphon break</li> <li>Filter kit</li> <li>Exhaust kit</li> <li>Separator and exhaust advice</li> </ul>                                                                                                                                                                                                                                                                                                                                                                                                                 | <ul> <li>Remote START/STOP panel (20 mt cable)</li> <li>Remote start panel with display (20 mt cable)</li> <li>Insulated two poles kit</li> </ul>                                                                                                                                                                                                                    |
| Noise level               | • 56 dBA @ 7mt                                                                                                                                                                                                                                                                                                                                                                                                                                                                                                                  |                                                                                                                                                                                                                                                                                                                                                                      |
| Other features            | <ul> <li>Insulation Class: H</li> <li>Ambient temperature: 40 °C (*)</li> <li>Altitude: 1000 mt (*)</li> <li>Mechanical Protection: IP 23</li> <li>Dimensions (L x W x H): 1295 x 630 x 810</li> <li>Dry weight: 595 Kg</li> <li>Max. inclination: 30°</li> </ul>                                                                                                                                                                                                                                                               | <ul> <li>Water pump flow (l/min): 40</li> <li>Cooling system: cupronickel exchanger (heat exchange between coolant liquid and sea water)</li> <li>mm</li> <li>Soundproof cabin made of extremely light marine aluminum with very high resistance to external agents</li> </ul>                                                                                       |
|                           |                                                                                                                                                                                                                                                                                                                                                                                                                                                                                                                                 | 660                                                                                                                                                                                                                                                                                                                                                                  |
|                           |                                                                                                                                                                                                                                                                                                                                                                                                                                                                                                                                 |                                                                                                                                                                                                                                                                                                                                                                      |
|                           | $(\mathbf{x}) = For altitude and temperature values other th$                                                                                                                                                                                                                                                                                                                                                                                                                                                                   | an those listed above please consult the manufacturer to verify the                                                                                                                                                                                                                                                                                                  |