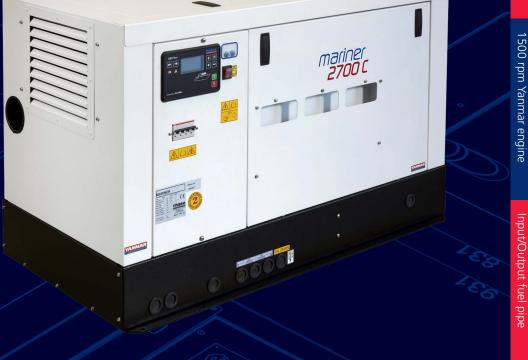

## **MARINER 2700 S**

CE

available power.

Ì

## Output power 29 kW single-phase

|                           |                                                                                                                                                                                                                                                                                                                                                                                                                                                                                                                                 | ~~//                                                                                                                                                                                                                                                                                                                                                                 |
|---------------------------|---------------------------------------------------------------------------------------------------------------------------------------------------------------------------------------------------------------------------------------------------------------------------------------------------------------------------------------------------------------------------------------------------------------------------------------------------------------------------------------------------------------------------------|----------------------------------------------------------------------------------------------------------------------------------------------------------------------------------------------------------------------------------------------------------------------------------------------------------------------------------------------------------------------|
| Description               | <ul><li>Marine power generator</li><li>Diesel engine 1500 rpm</li></ul>                                                                                                                                                                                                                                                                                                                                                                                                                                                         | Silenced version                                                                                                                                                                                                                                                                                                                                                     |
| AC generator - 50Hz       | <ul> <li>Type: synchronous, 4 poles, self-excited, bruwith AVR</li> <li>Cooling: air</li> <li>Max. power: 29 kW</li> <li>Continuous power: 27 kW</li> </ul>                                                                                                                                                                                                                                                                                                                                                                     | <ul> <li>voltage (V): 115 - 230</li> <li>Amps: 252 - 126</li> <li>Power factor: cos φ 1</li> <li>Voltage stability: ±2%</li> <li>Frequency stability: ±5%</li> </ul>                                                                                                                                                                                                 |
| Diesel Engine<br>1500 rpm | <ul> <li>Type: Yanmar 4TNV98 - 4 cyl 47 hp (35 - 3319 cm<sup>3</sup></li> <li>Starting system: electric (12Vdc)</li> <li>Fuel consumption @ 100%: 6,4 lt/h</li> <li>Easy access in case of maintenance of fee system, lubrication system, sea/water pure</li> </ul>                                                                                                                                                                                                                                                             | <ul> <li>Safety stop in case of low oil pressure</li> <li>Safety stop in case high water temperature or<br/>high exhaust gas temperature</li> <li>Oil filter and fuel filter easy to replace.</li> </ul>                                                                                                                                                             |
| Standard Features         | <ul> <li>Controller with digital display for full<br/>monitoring of generator parameters: man<br/>start, Vac voltage, frequency Hz, power,<br/>amperage, engine rpm, hourmeter, gense<br/>battery voltage, engine oil pressure, low<br/>oil pressure alarm, engine temperature,<br/>engine pre-heating, high engine temperat<br/>warning and shutdown alarm, high altern<br/>temperature warning and shutdown alarr<br/>alternator battery charger failure alarm, in<br/>failure alarm, protection alarm for Overloa</li> </ul> | history, maintenance warning<br>- Other features: direct ECU communication via<br>CAN line, possibility to disable all protections<br>(emergency mode operation), automatic<br>ture start for low battery voltage level, possibility<br>for a Start/Stop remote switch (AUT mode),<br>possibility to have multiple remote devices<br>nverter • Emergency stop button |
| Accessories<br>on request | <ul> <li>Siphon break</li> <li>Filter kit</li> <li>Exhaust kit</li> <li>Separator and exhaust advice</li> </ul>                                                                                                                                                                                                                                                                                                                                                                                                                 | <ul> <li>Remote START/STOP panel (20 mt cable)</li> <li>Remote start panel with display (20 mt cable)</li> <li>Insulated two poles kit</li> </ul>                                                                                                                                                                                                                    |
| Noise level               | • 56 dBA @ 7mt                                                                                                                                                                                                                                                                                                                                                                                                                                                                                                                  |                                                                                                                                                                                                                                                                                                                                                                      |
| Other features            | <ul> <li>Insulation Class: H</li> <li>Ambient temperature: 40 °C (*)</li> <li>Altitude: 1000 mt (*)</li> <li>Mechanical Protection: IP 23</li> <li>Dimensions (L x W x H): 1295 x 630 x 810</li> <li>Dry weight: 595 Kg</li> <li>Max. inclination: 30°</li> </ul>                                                                                                                                                                                                                                                               | <ul> <li>Water pump flow (l/min): 40</li> <li>Cooling system: cupronickel exchanger (heat exchange between coolant liquid and sea water)</li> <li>mm</li> <li>Soundproof cabin made of extremely light marine aluminum with very high resistance to external agents</li> </ul>                                                                                       |
|                           |                                                                                                                                                                                                                                                                                                                                                                                                                                                                                                                                 | 660                                                                                                                                                                                                                                                                                                                                                                  |
|                           |                                                                                                                                                                                                                                                                                                                                                                                                                                                                                                                                 |                                                                                                                                                                                                                                                                                                                                                                      |
|                           | $(\mathbf{x}) = For altitude and temperature values other th$                                                                                                                                                                                                                                                                                                                                                                                                                                                                   | an those listed above please consult the manufacturer to verify the                                                                                                                                                                                                                                                                                                  |