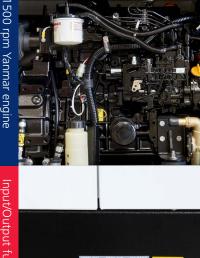

## Output power 29 kW single-phase

|                           |                                                                                                                                                                                                                                                                                                                                                                                                                                                                                                                                 | ~~//                                                                                                                                                                                                                                                                                                                                                                 |
|---------------------------|---------------------------------------------------------------------------------------------------------------------------------------------------------------------------------------------------------------------------------------------------------------------------------------------------------------------------------------------------------------------------------------------------------------------------------------------------------------------------------------------------------------------------------|----------------------------------------------------------------------------------------------------------------------------------------------------------------------------------------------------------------------------------------------------------------------------------------------------------------------------------------------------------------------|
| Description               | <ul><li>Marine power generator</li><li>Diesel engine 1500 rpm</li></ul>                                                                                                                                                                                                                                                                                                                                                                                                                                                         | Silenced version                                                                                                                                                                                                                                                                                                                                                     |
| AC generator - 50Hz       | <ul> <li>Type: synchronous, 4 poles, self-excited, bruwith AVR</li> <li>Cooling: air</li> <li>Max. power: 29 kW</li> <li>Continuous power: 27 kW</li> </ul>                                                                                                                                                                                                                                                                                                                                                                     | <ul> <li>voltage (V): 115 - 230</li> <li>Amps: 252 - 126</li> <li>Power factor: cos φ 1</li> <li>Voltage stability: ±2%</li> <li>Frequency stability: ±5%</li> </ul>                                                                                                                                                                                                 |
| Diesel Engine<br>1500 rpm | <ul> <li>Type: Yanmar 4TNV98 - 4 cyl 47 hp (35 - 3319 cm<sup>3</sup></li> <li>Starting system: electric (12Vdc)</li> <li>Fuel consumption @ 100%: 6,4 lt/h</li> <li>Easy access in case of maintenance of fee system, lubrication system, sea/water pure</li> </ul>                                                                                                                                                                                                                                                             | <ul> <li>Safety stop in case of low oil pressure</li> <li>Safety stop in case high water temperature or<br/>high exhaust gas temperature</li> <li>Oil filter and fuel filter easy to replace.</li> </ul>                                                                                                                                                             |
| Standard Features         | <ul> <li>Controller with digital display for full<br/>monitoring of generator parameters: man<br/>start, Vac voltage, frequency Hz, power,<br/>amperage, engine rpm, hourmeter, gense<br/>battery voltage, engine oil pressure, low<br/>oil pressure alarm, engine temperature,<br/>engine pre-heating, high engine temperat<br/>warning and shutdown alarm, high altern<br/>temperature warning and shutdown alarr<br/>alternator battery charger failure alarm, in<br/>failure alarm, protection alarm for Overloa</li> </ul> | history, maintenance warning<br>- Other features: direct ECU communication via<br>CAN line, possibility to disable all protections<br>(emergency mode operation), automatic<br>ture start for low battery voltage level, possibility<br>for a Start/Stop remote switch (AUT mode),<br>possibility to have multiple remote devices<br>nverter • Emergency stop button |
| Accessories<br>on request | <ul> <li>Siphon break</li> <li>Filter kit</li> <li>Exhaust kit</li> <li>Separator and exhaust advice</li> </ul>                                                                                                                                                                                                                                                                                                                                                                                                                 | <ul> <li>Remote START/STOP panel (20 mt cable)</li> <li>Remote start panel with display (20 mt cable)</li> <li>Insulated two poles kit</li> </ul>                                                                                                                                                                                                                    |
| Noise level               | • 56 dBA @ 7mt                                                                                                                                                                                                                                                                                                                                                                                                                                                                                                                  |                                                                                                                                                                                                                                                                                                                                                                      |
| Other features            | <ul> <li>Insulation Class: H</li> <li>Ambient temperature: 40 °C (*)</li> <li>Altitude: 1000 mt (*)</li> <li>Mechanical Protection: IP 23</li> <li>Dimensions (L x W x H): 1295 x 630 x 810</li> <li>Dry weight: 595 Kg</li> <li>Max. inclination: 30°</li> </ul>                                                                                                                                                                                                                                                               | <ul> <li>Water pump flow (l/min): 40</li> <li>Cooling system: cupronickel exchanger (heat exchange between coolant liquid and sea water)</li> <li>mm</li> <li>Soundproof cabin made of extremely light marine aluminum with very high resistance to external agents</li> </ul>                                                                                       |
|                           |                                                                                                                                                                                                                                                                                                                                                                                                                                                                                                                                 | 660                                                                                                                                                                                                                                                                                                                                                                  |
|                           |                                                                                                                                                                                                                                                                                                                                                                                                                                                                                                                                 |                                                                                                                                                                                                                                                                                                                                                                      |
|                           | $(\mathbf{x}) = For altitude and temperature values other th$                                                                                                                                                                                                                                                                                                                                                                                                                                                                   | an those listed above please consult the manufacturer to verify the                                                                                                                                                                                                                                                                                                  |